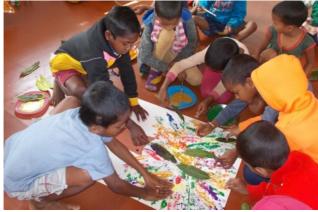

**DRAWING-** She loves to colour. She likes to draw trees and flowers the

most. She likes colouring books. She participates in all the activities. She enjoyed colouring ducks and decorating the walls. She enjoyed doing thumb painting. She likes to help didis when they are doing some art works.