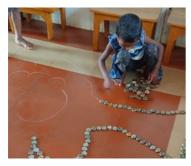

**PUZZLE-** She likes to do wood puzzle. She can do puzzles of up to twenty pieces. She makes many things with wood puzzle. She does puzzles with her friend Namita.

**FOOD-** She does not waste food. She eats all the vegetables. She does not spill food while eating. Not one rice is seen on her plate when she is done.