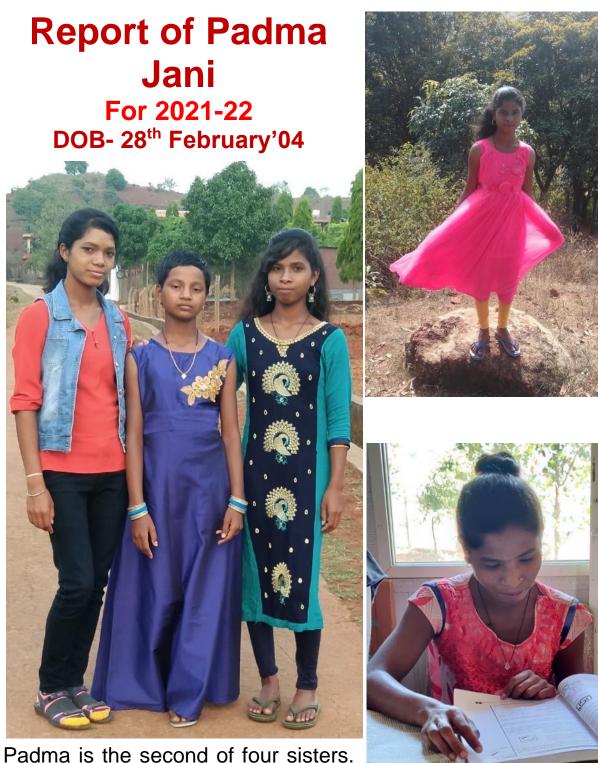

Padma is the second of four sisters. The other three are also in the same school as her.

Padma is a very intelligent girl. She can understand and learn very fast and has to be explained just once. She is an introvert and lacks confidence. All efforts to boost her belief in herself