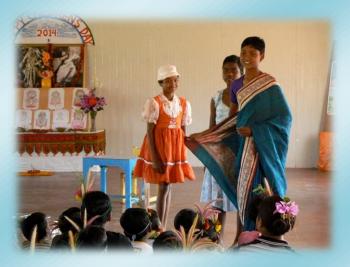

She is a confident speaker and had done a great job in the Drama wherein after a few attempts she got much better. She needs to get involved in class.

### PROJECTS AND ACTIVITIES

Intelligent but lacks in writing skills.

Independent but demanding and stubborn at times. Can upset by her wry remarks and ungratefulhess.

She is confident and a natural on stage and a graceful dancer.