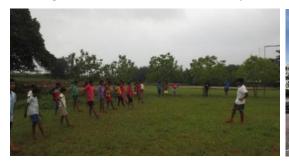

#### Games

In sports we play all the games- football, basketball, volleyball and Kabaddi and now it is rainy season so in the village people are having matches so I and one of my friend (Jagat) are going to play football with them. When Pranjal bhaiya is there, we have more fun in basketball. Twice a week Mondays and Saturdays I have games turn and on Sunday I have Chapati turn. I like to play football so I make all the children play football and we get excited and interesting in playing and so play till 6:00 pm in the evening but our actual time is till 5:00 pm.