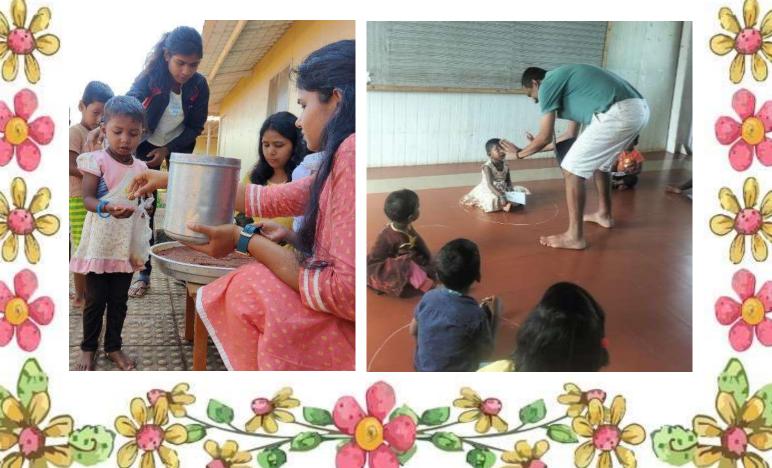

## **Activities:**

Tapaswini enjoys playing with blocks and dolls during activities. She excels at colouring and is attentive when the teacher provides instructions. She engages in activities such as scribbling on paper and finger painting, demonstrating good focus and proper sitting posture throughout.

#### **Maths:**

Tapaswini is currently learning to count from one to ten in maths class. She diligently repeats after the teacher and enjoys arranging objects in a circle. She demonstrates a keen interest in design and organization during math activities.