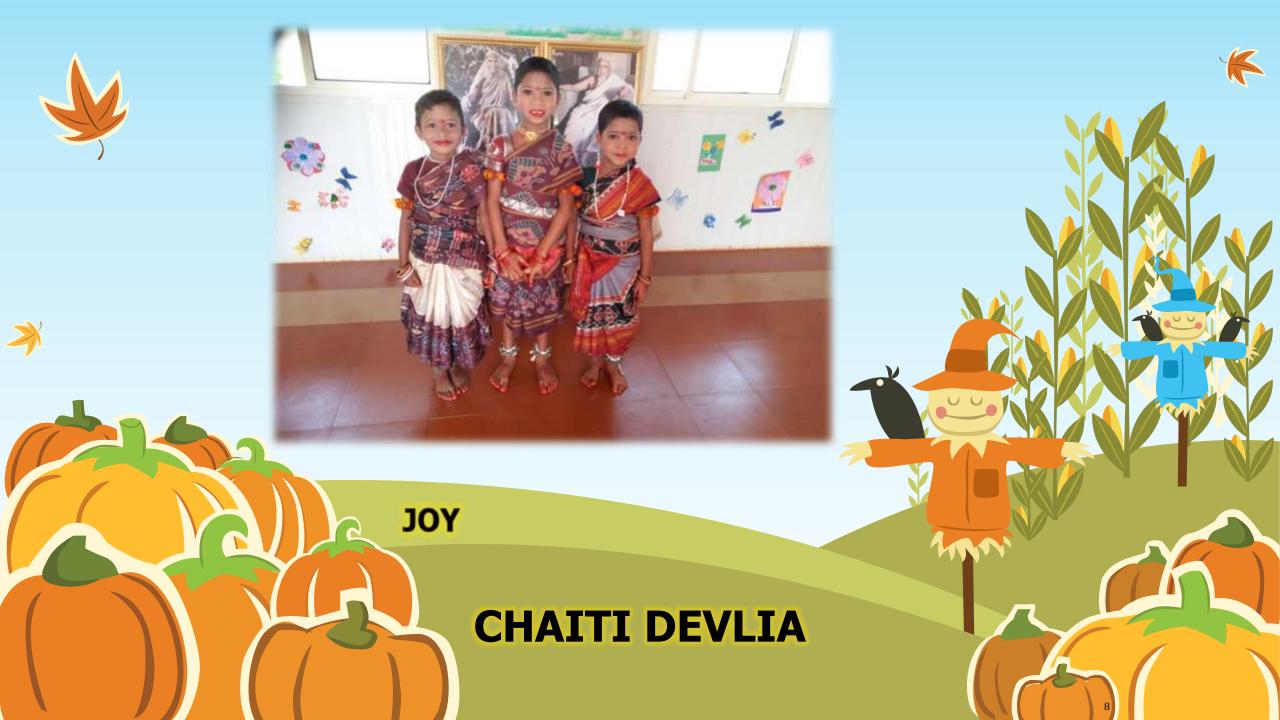

Chaiti comes regularly to school. When she feels shy, she shows her tongue and plays with her fingers. She does tribal dance beautifully. She sits like Shiva for a few minutes during chanting. After that she starts playing with her fingers. When didi tells her to sit properly, she rubs her eyes and nose.