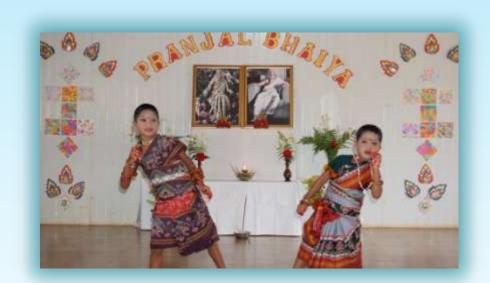

Chaiti comes regularly to school. When she feels shy, she shows her tongue and plays with her fingers. She does tribal dance beautifully. She sits like Shiva for a few minutes during chanting. After that she starts playing with her fingers. When didi tells her to sit properly, she rubs her eyes and nose.