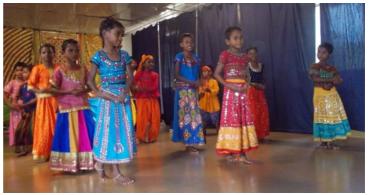

**DANCE AND SONG-** She dances very nicely. She likes to dance with music. Most of the time she dances on her village songs. She sings all the songs properly. She likes *hathi raja* song

the most. She sings with action.