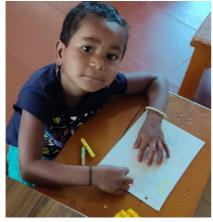

DRAWINGS- She loves to draw. In drawing, she likes to make trees and flowers. She has improved in her drawing. She participates in all the activities. She likes to help didis when required. She enjoyed colouring ducks and decorating the walls. She enjoyed doing thumb painting. She likes to colour the books. She is fully concentrated in this class.